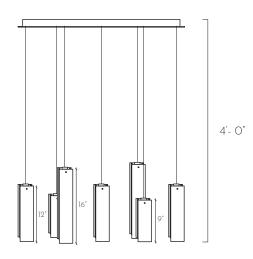

#### Pendant Size

2 units of  $3"W \times 3"D \times 9"H$ 3 units of 3"W  $\times$  3"D  $\times$  12"H 2 units of 3"W x 3"D x 16"H

#### Total Drop

4'H + 2' extra wire for adjustment