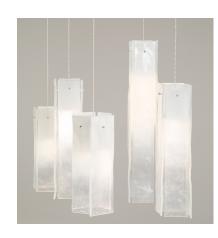

#### DESCRIPTION

Each pendant is created with four hand-made white glass leaves in varying heights which are suspended by thin wires that stem from a custom-made ceiling base. This is a great dimmable light fixture for high ceilings (9° and up) and in various residential and commercial applications such as above a kitchen island, dining, reception, bar, working area, boardroom and lobby.

#### **Pendant Colour**

Fading White