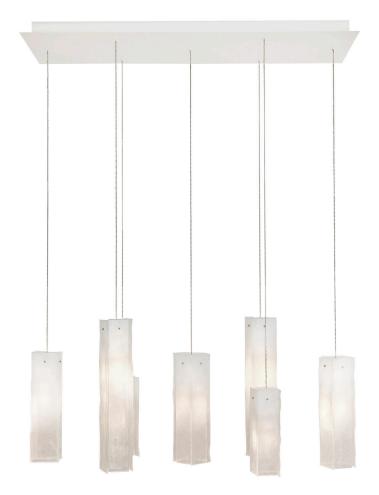

#### DESCRIPTION

Each pendant is created with four hand-made white glass leaves in varying heights which are suspended by thin wires that stem from a custom-made ceiling base. This is a great dimmable light fixture for high ceilings (9° and up) and in various residential and commercial applications such as above a kitchen island, dining, reception, bar, working area, boardroom and lobby.

#### **Pendant Colour**

Fading White

#### Pendant Size

2 units of  $3"W \times 3"D \times 9"H$ 3 units of 3"W  $\times$  3"D  $\times$  12"H 2 units of 3"W x 3"D x 16"H