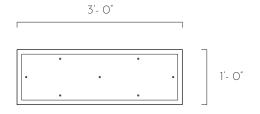

#### Canopy Finish

Powder coated metal in Flat White/ Sparkle Silver

**Canopy Size** 36"L x 12"W x 1.5"H